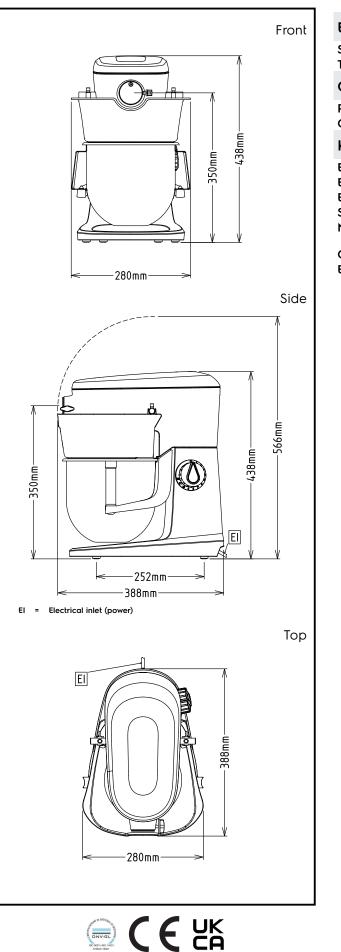

## Planetary Mixers Planetary Mixer, 5 It - Electronic with Hub, Black

| Electric                                                                                                                           |                                                                                        |  |
|------------------------------------------------------------------------------------------------------------------------------------|----------------------------------------------------------------------------------------|--|
| Supply voltage:<br>Total Watts:                                                                                                    | 200-240 V/1N ph/50/60 Hz<br>0.5 kW                                                     |  |
| Capacity:                                                                                                                          |                                                                                        |  |
| Performance (up to):<br>Capacity:                                                                                                  | 0.75 kg/Cycle<br>5.5 litres                                                            |  |
| Key Information:                                                                                                                   |                                                                                        |  |
| External dimensions, Width:<br>External dimensions, Depth:<br>External dimensions, Height:<br>Shipping weight:<br>Net weight (kg): | 280 mm<br>388 mm<br>438 mm<br>15 kg<br>ISO 9001; ISO 14001<br>0.75 kg with Semi spiral |  |
| Cold water paste:<br>Egg whites:                                                                                                   | hook<br>12 with Whisk                                                                  |  |