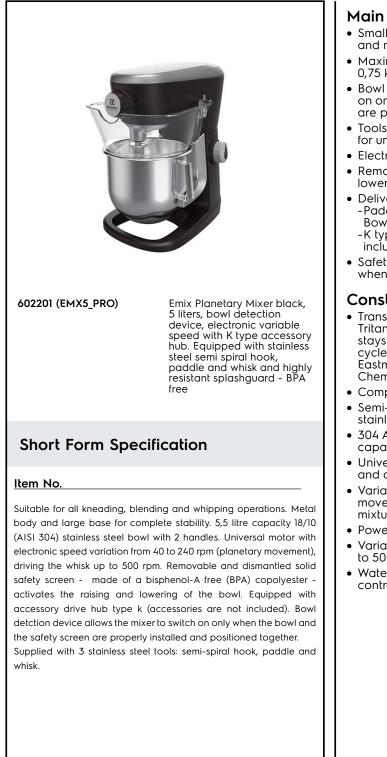

### **Main Features**

ITEM #

- Small, compact planetary mixer designed to whisk and mix, providing also good kneading results.
- Maximum capacity (flour, with 60% of hydration) 0,75 kg.
- Bowl detection device allows the mixer to switch on only when the bowl and the solid safety screen are properly installed and positioned together.
- Tools shape and size perfectly adapt to the bowl for uniform mixing of even small quantities.
- Electronic speed variator.
- Removable safety screen activates the raising and lowering of the bowl.
- Delivered with:
  -Paddle, Semi-spiral Hook, Wire Whisk and Mixing Bowl for 5,5 lt
- K type accessory drive hub (accessories are not included)
- Safety device will automatically stop the machine when the bowl is lowered.

- Compact design.
- Semi-spiral hook, paddle and wire whisk in stainless steel.
- 304 AISI stainless steel bowl with 2 handles 5,5 lt capacity.
- Universal powerful motor with high start-up torque and overload protection.
- Variable speed from 40 to 240 rpm (planetary movement), to adjust to the selected tool and mixture hardness.
- Power: 500 Watts.
- Variable speed rotation of the tools from 84 rpm to 500 rpm.
- Water protected planetary system (IP55 electrical controls, IP34 appliance overall).

#### **Included Accessories**

- 1 of Stainless steel bowl with handles PNC 653754 5 lt
- 1 of Stainless steel semi-spiral hook 5 PNC 653755 It
- 1 of Stainless steel paddle 5 lt
  PNC 653756
- 1 of Stainless steel whisk 5 lt
  PNC 653757